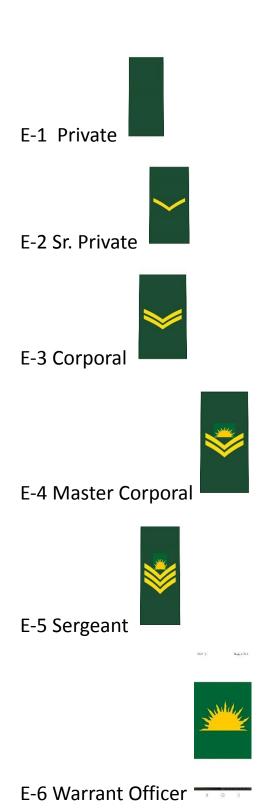

### Crimson Dawn LTD Rank Structure.





## E-7 Master Warrant Officer



# E-8 Command Master Warrant Officer OFFICERS











Promotions will follow the same guidelines as established in the Member Handbook.

## Uniforming

Con Minimum as per handbook, Will have an optional Con minimum of Maroon Polo shirt with embroidered Company Logo on Left breast.

#### BDUs.



Service Dress BDU



Alternate Service Dress, Maroon Dress shirt with Epalets, TMG patch right sleeve, Unit patch left sleeve. Rank on Epalets.

Dress Uniform Design Pending. Victorian era Dress uniform Crimson with Gold piping for Officers, Crimson with silver for enlisted.